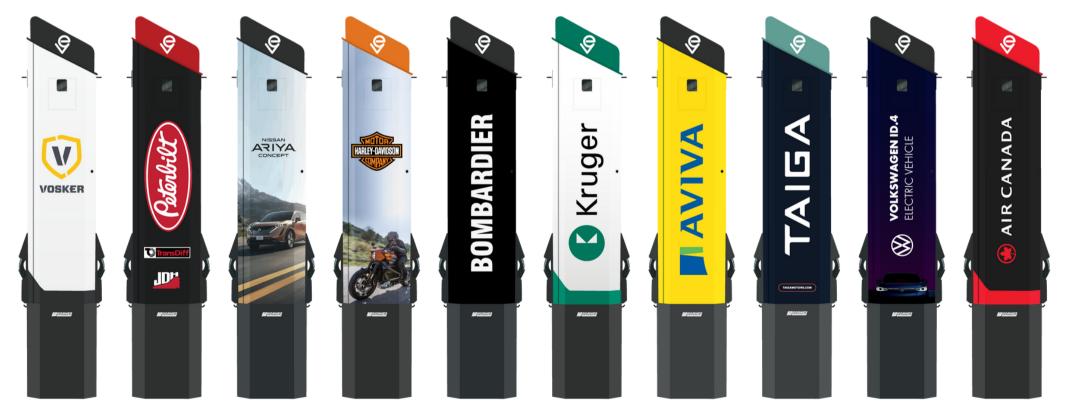

## **GENERATE REVENUE THROUGH ADVERSITING ON CHARGING STATIONS**

Not only is the charger station designed to be sleek and convenient, but it also allows for easy display of advertisements.

The prominently displayed advirtising panels in front of your company provides you to create a unique atmosphere or even generate revenue through promotions.

Ask us how to monetize your electric charging station.